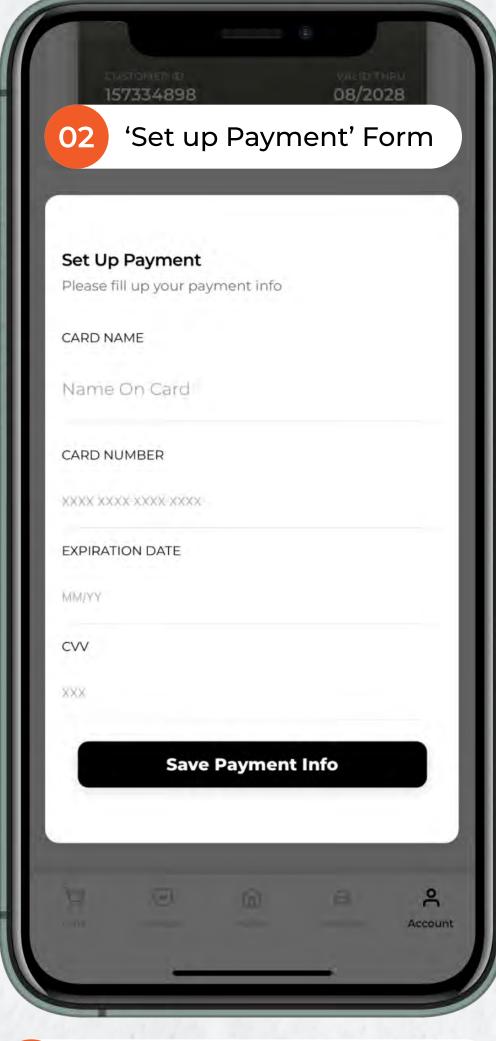

## **Set up Payment Information**

Your payment information is safe in our system. Enter your payment information once and it allows you to continue paying for your parking charges without having to enter your credit card details again.

To add a new credit card:

- 1. Navigate to 'Account' Tab
- 2. Scroll down until you reach a form that allows you to 'Set up payment'
- 3. Enter card details and select 'Save Payment Info' to confirm
- 4. Saved card will appear in 'Card Manager'

'Account' Tab

Enter Card Details & Confirm

Added to 'Card Manager'