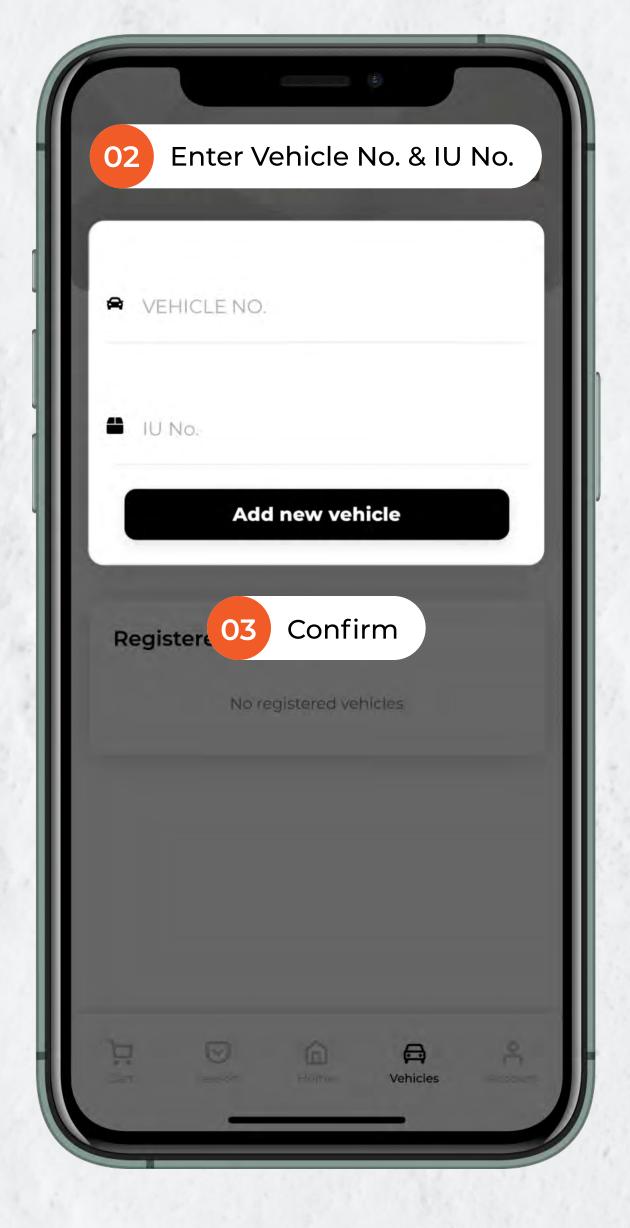

### Register a New Vehicle

Vehicles must be registered before they can be selected to make season ticket purchase.

To add a new vehicle:

- 1. Navigate to 'Vehicles' Tab
- 2. Enter Vehicle No. and IU No.
- 3. Check added information and select 'Add New Vehicle' to confirm