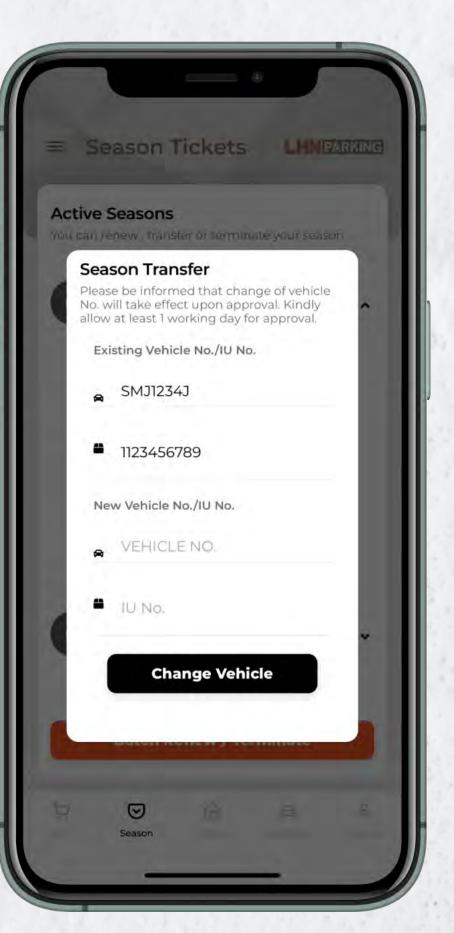

### Change Vehicle Number / IU Number

What happens if your registered vehicle is under repair or you have purchased a new vehicle? Simply submit a change of vehicle details request.

To change vehicle details:

- 1. Navigate to 'Season' Tab
- 2. Select the **dropdown arrow** beside the active season with the existing vehicle you want to swap out.
- 3. Select 'Change Vehicle No. / IU No.'
- 4. Enter new Vehicle No. & IU No. and confirm.