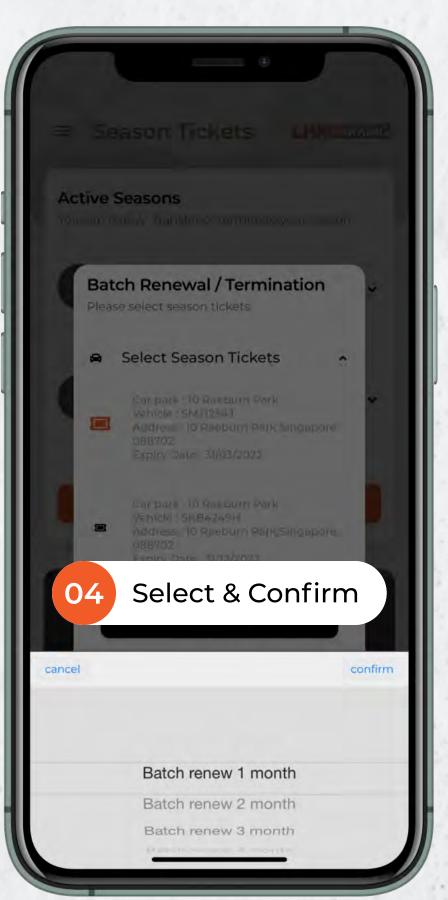

### **Renew Season Parking Ticket**

Renew existing Season Parking Ticket with ease through our system.

To renew existing Season Parking:

- 1. Navigate to 'Season' Tab
- 2. Select 'Batch Renew / Terminate'
- 3. Select the Season Ticket you want to renew and select 'Add To Cart'
- 4. **Select and confirm** renew duration, it will automatically be in your cart ready to check out.