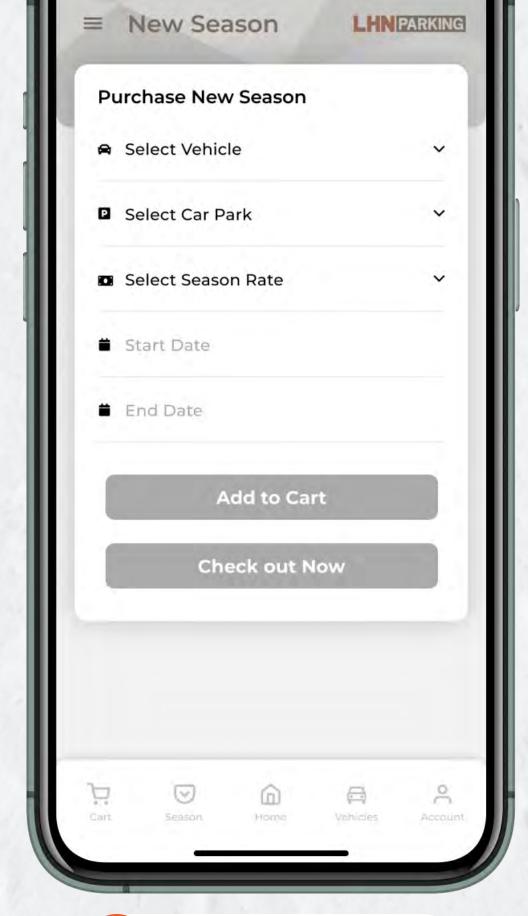

Purchasing Season Parking have never been easier.

To purchase a new Season Parking:

- 1. Navigate to 'Home' Tab
- 2. Select 'Purchase New Season'
- 3. Fill up the form, confirm before proceeding to payment
- 4. (a) Payment Method: Credit Card (b) Payment Method: Paynow