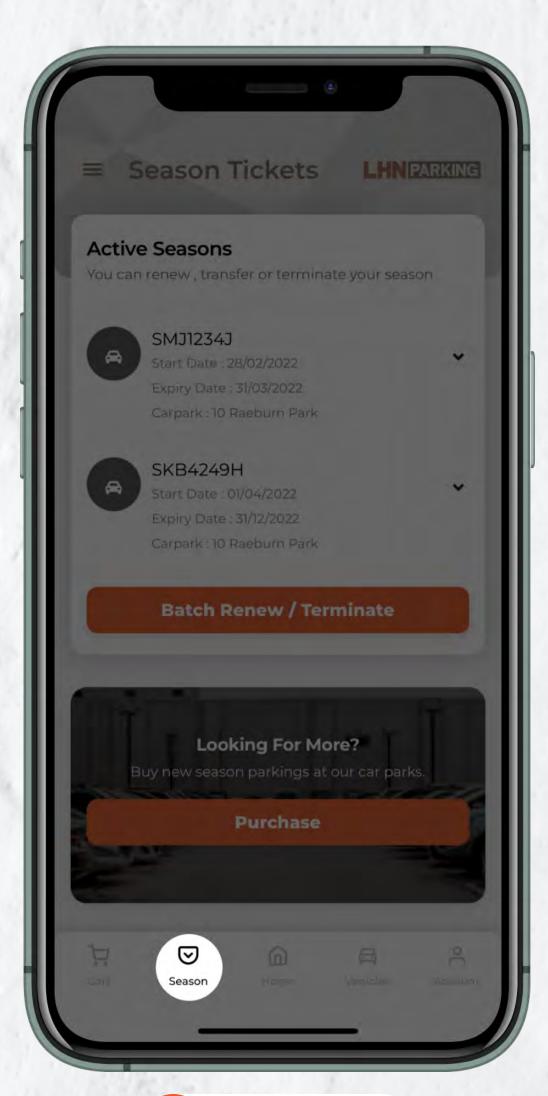

### **Terminate Season Parking Ticket**

You can terminate your Season Parking Service anytime

To terminate Season Parking Service:

- 1. Navigate to 'Season' Tab
- 2. Select 'Batch Renew / Terminate'
- 3. Select the Season Ticket you want to terminate and select 'Batch Termination'

- 1. Navigate to 'Season' Tab
- 2. Select the **dropdown arrow** beside the active season with the existing vehicle you want to swap out.
- 3. Select 'Change Vehicle No. / IU No.'
- 4. Enter new Vehicle No. & IU No. and confirm.