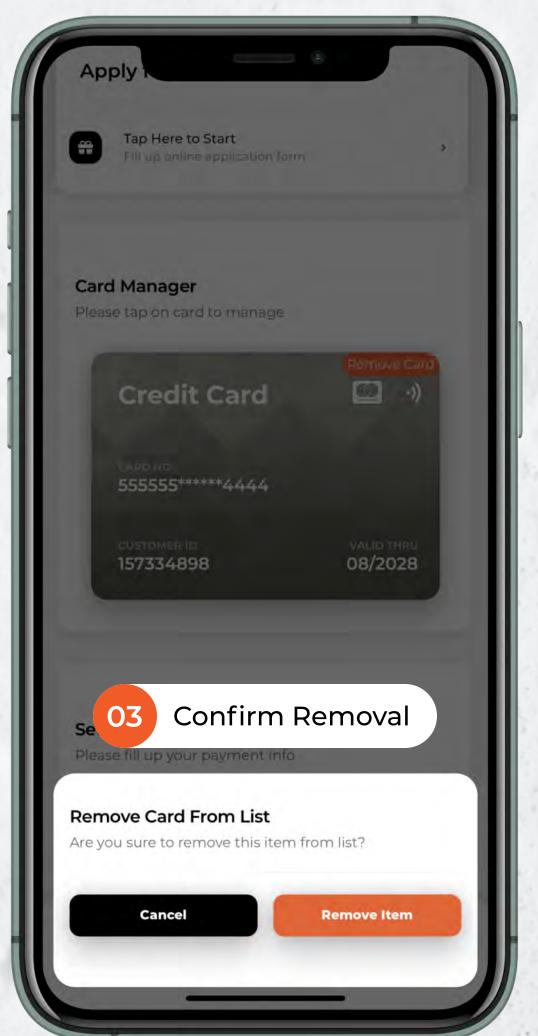

## LOT\$ SEASON PARKING APP - USER GUIDE Remove Card Details

You may wish to remove your credit card information at any time and change your mode of payment to us.

To remove existing credit card:

- 1. Navigate to 'Account' Tab
- 2. Scroll down until you reach 'Card Manager'
- 3. Select and confirm removal of credit card