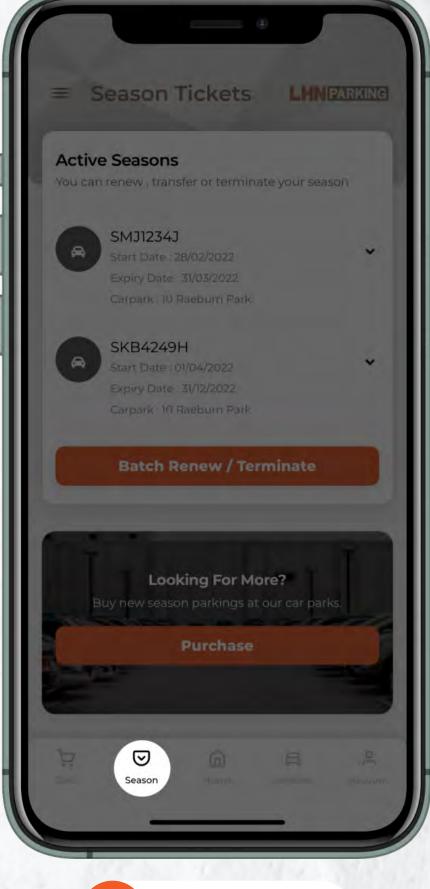

### **Renew Season Parking Ticket**

Renew existing Season Parking Ticket with ease through our system.

To renew existing Season Parking:

- 1. Navigate to 'Season' Tab
- 2. Select 'Batch Renew / Terminate'
- 3. Select the Season Ticket you want to renew and select 'Add To Cart'
- 4. **Select and confirm** renew duration, it will automatically be in your cart ready to check out.