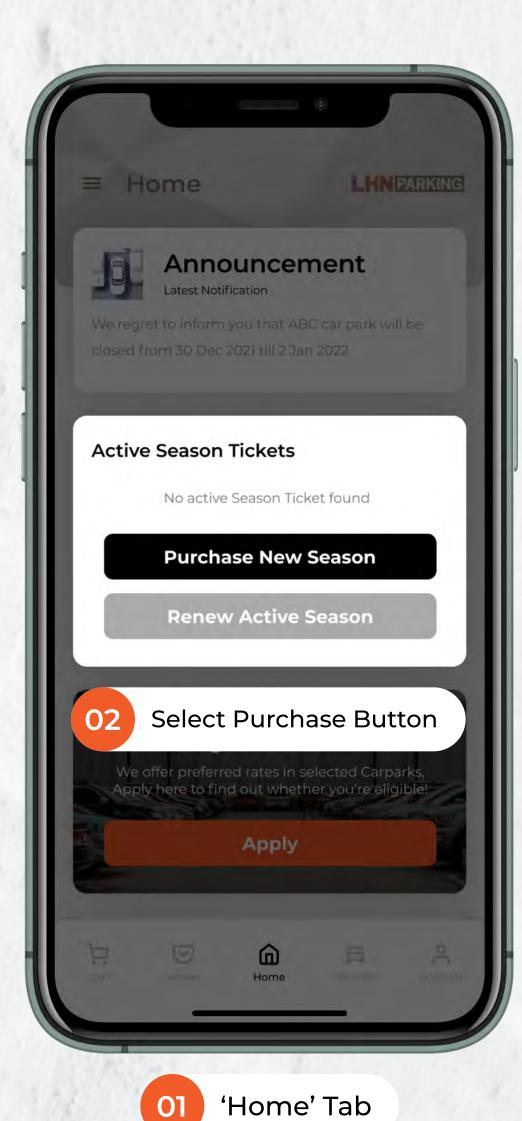

Purchasing Season Parking have never been easier.

To purchase a new Season Parking:

- 1. Navigate to 'Home' Tab
- 2. Select 'Purchase New Season'
- 3. Fill up the form, confirm before proceeding to payment
- 4. (a) Payment Method: Credit Card (b) Payment Method: Paynow