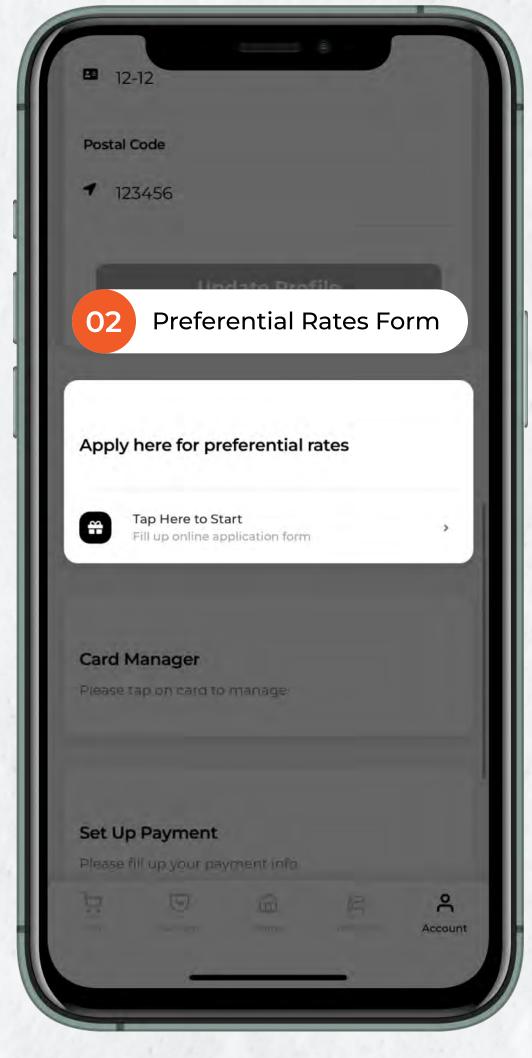

### **Apply for Preferential Rates**

Submit your proof of ownership/tenancy to confirm your eligibility for special Owner/Tenant Season Parking rates at applicable car parks.

To apply for Preferential Rates:

- 1. Navigate to 'Account' Tab
- 2. Scroll down until you reach a form that allows you to 'Apply here for Preferential Rates'
- 3. Select carpark and rate type, don't forget to include supporting documents such as proof of tenancy before submitting application