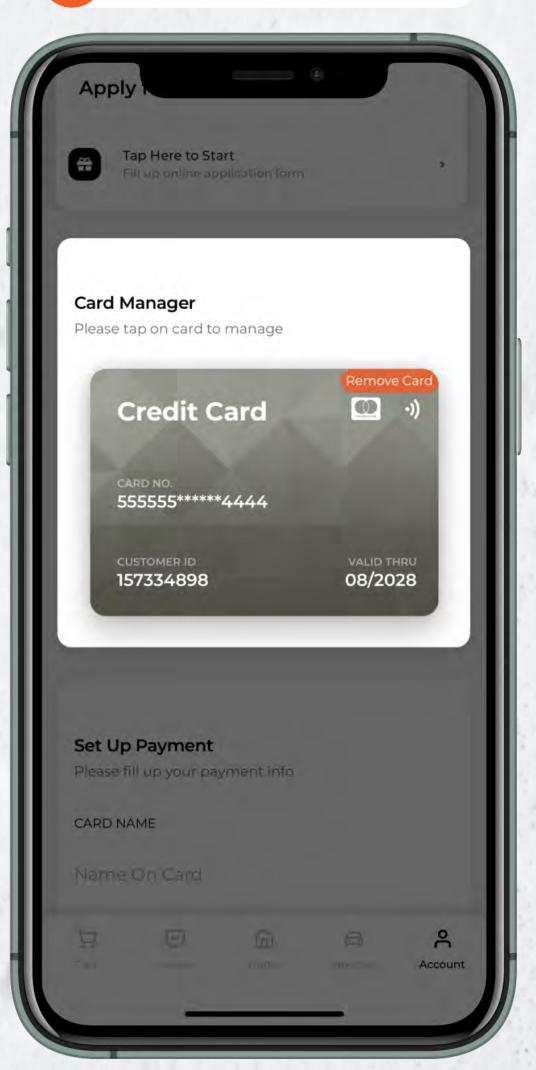

## LOT\$ SEASON PARKING APP - USER GUIDE Remove Card Details

You may wish to remove your credit card information at any time and change your mode of payment to us.

To remove existing credit card:

- 1. Navigate to 'Account' Tab
- 2. Scroll down until you reach 'Card Manager'
- 3. Select and confirm removal of credit card