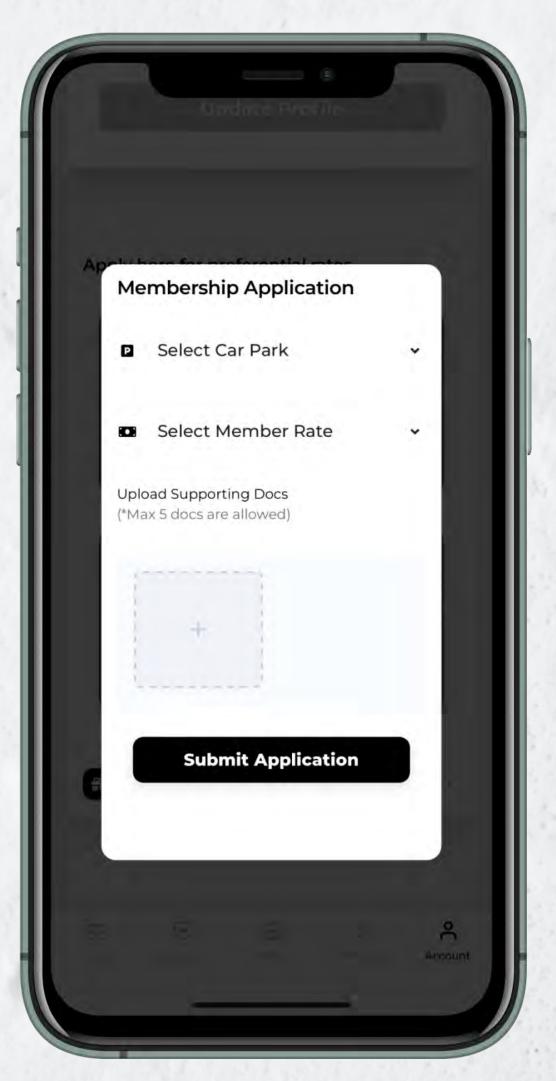

- 1. Navigate to 'Account' Tab
- 2. Scroll down until you reach a form that allows you to 'Apply here for Preferential Rates'
- 3. Select carpark and rate type, don't forget to include supporting documents such as proof of tenancy before submitting application