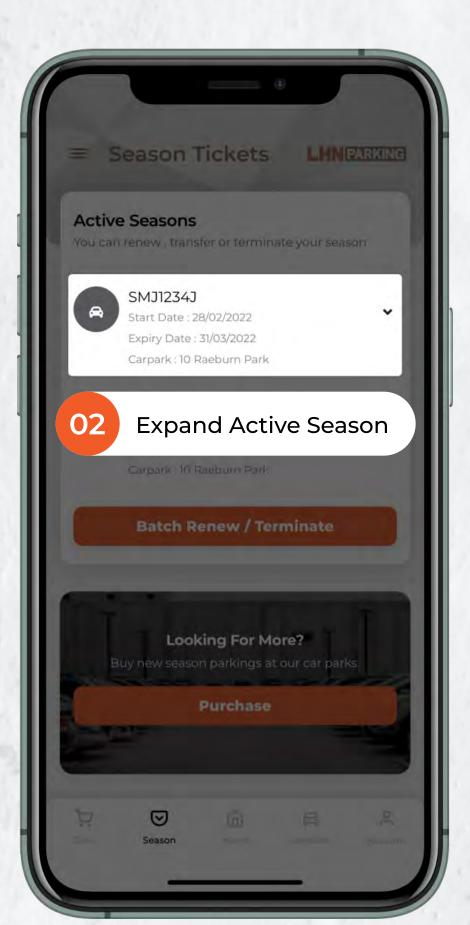

### Change Vehicle Number / IU Number

What happens if your registered vehicle is under repair or you have purchased a new vehicle? Simply submit a change of vehicle details request.

To change vehicle details:

- 1. Navigate to 'Season' Tab
- 2. Select the **dropdown arrow** beside the active season with the existing vehicle you want to swap out.
- 3. Select 'Change Vehicle No. / IU No.'
- 4. Enter new Vehicle No. & IU No. and confirm.