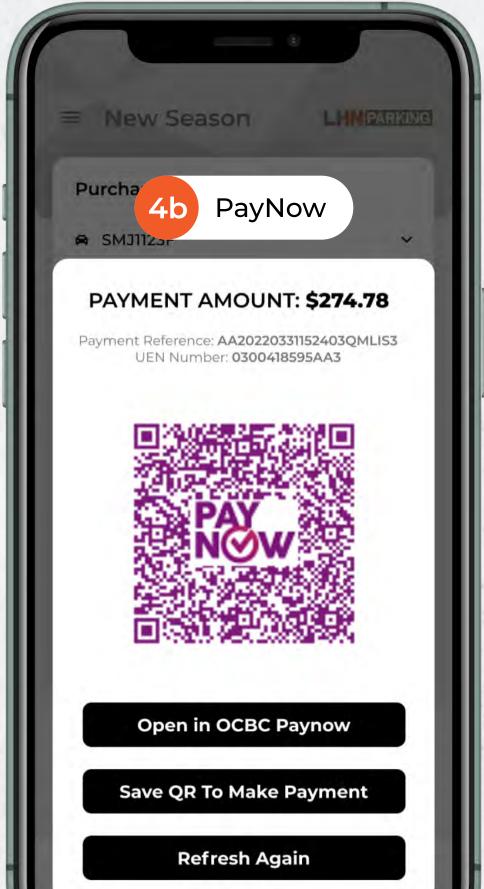

Purchasing Season Parking have never been easier.

To purchase a new Season Parking:

- 1. Navigate to 'Home' Tab
- 2. Select 'Purchase New Season'
- 3. Fill up the form, confirm before proceeding to payment
- 4. (a) Payment Method: Credit Card (b) Payment Method: Paynow