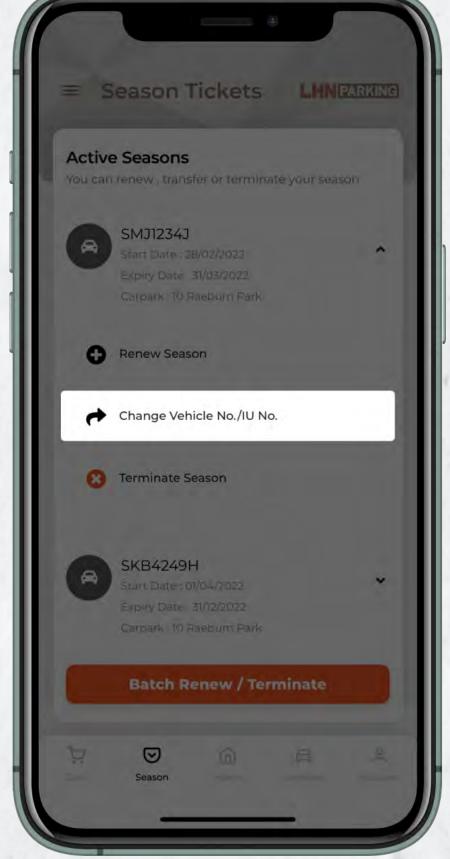

### Change Vehicle Number / IU Number

What happens if your registered vehicle is under repair or you have purchased a new vehicle? Simply submit a change of vehicle details request.

To change vehicle details:

- 1. Navigate to 'Season' Tab
- 2. Select the **dropdown arrow** beside the active season with the existing vehicle you want to swap out.
- 3. Select 'Change Vehicle No. / IU No.'
- 4. Enter new Vehicle No. & IU No. and confirm.