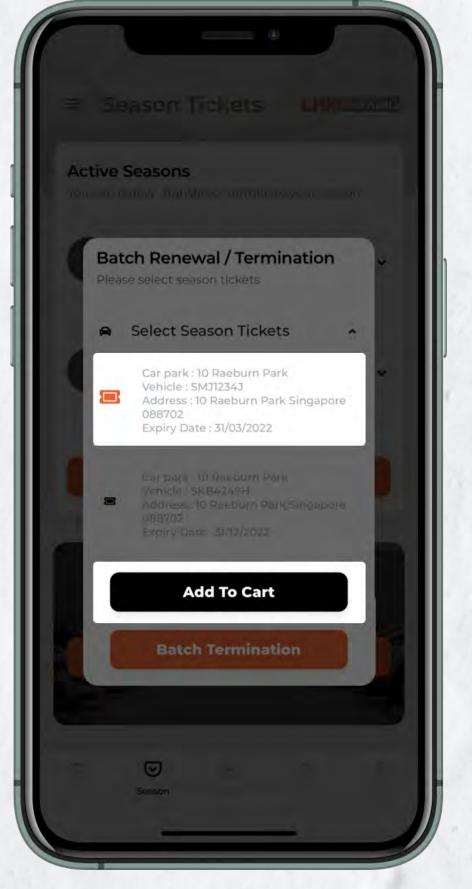

### **Renew Season Parking Ticket**

Renew existing Season Parking Ticket with ease through our system.

To renew existing Season Parking:

- 1. Navigate to 'Season' Tab
- 2. Select 'Batch Renew / Terminate'
- 3. Select the Season Ticket you want to renew and select 'Add To Cart'
- 4. **Select and confirm** renew duration, it will automatically be in your cart ready to check out.

O3 Select Ticket & 'Add to Cart'