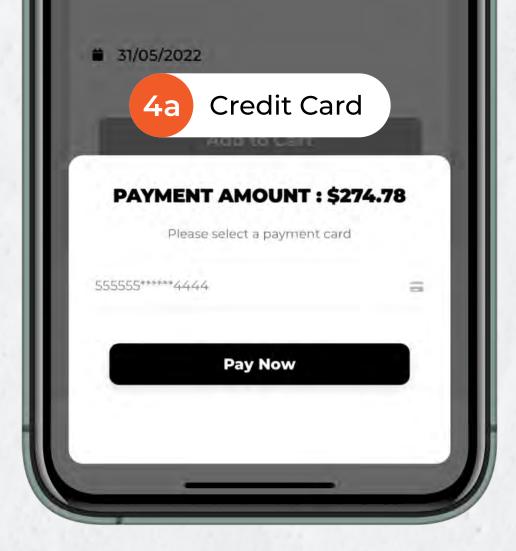

Purchasing Season Parking have never been easier.

To purchase a new Season Parking:

- 1. Navigate to 'Home' Tab
- 2. Select 'Purchase New Season'
- 3. Fill up the form, confirm before proceeding to payment
- 4. (a) Payment Method: Credit Card (b) Payment Method: Paynow