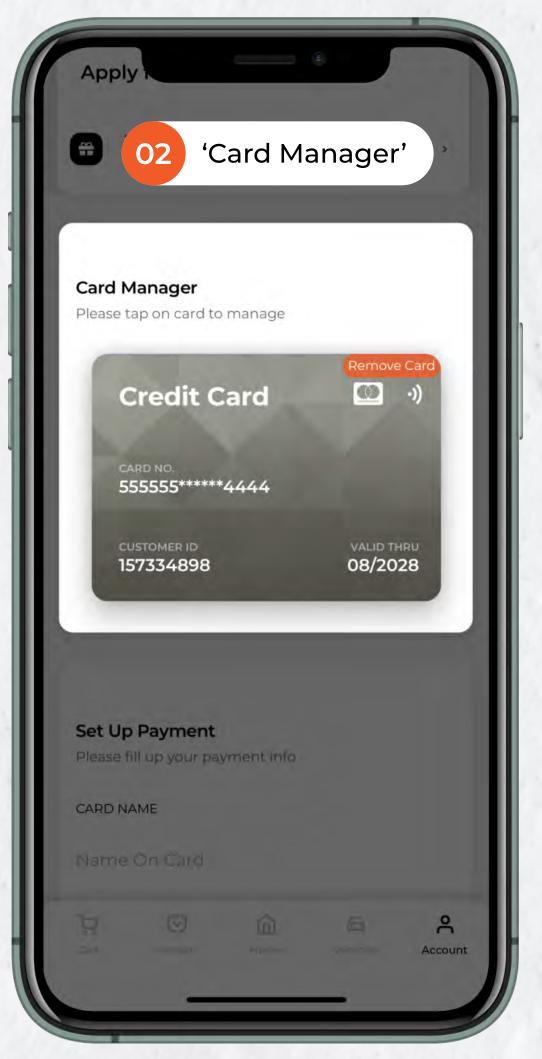

To add a new credit card:

- 1. Navigate to 'Account' Tab
- 2. Scroll down until you reach a form that allows you to 'Set up payment'
- 3. Enter card details and select 'Save Payment Info' to confirm
- 4. Saved card will appear in 'Card Manager'

'Account' Tab

Enter Card Details & Confirm

Added to 'Card Manager'