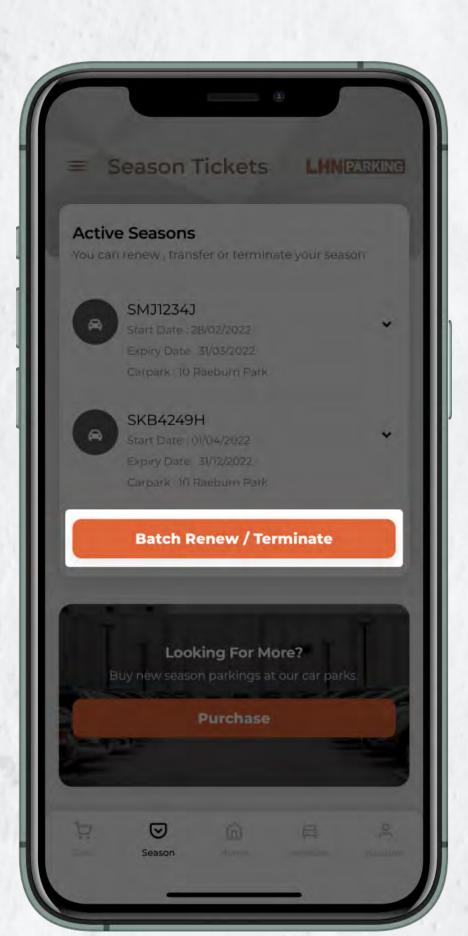

### **Renew Season Parking Ticket**

Renew existing Season Parking Ticket with ease through our system.

To renew existing Season Parking:

- 1. Navigate to 'Season' Tab
- 2. Select 'Batch Renew / Terminate'
- 3. Select the Season Ticket you want to renew and select 'Add To Cart'
- 4. **Select and confirm** renew duration, it will automatically be in your cart ready to check out.

\*Please refer to our Terms & Conditions before proceeding with Termination

O2 Select 'Batch Renew / Terminate'