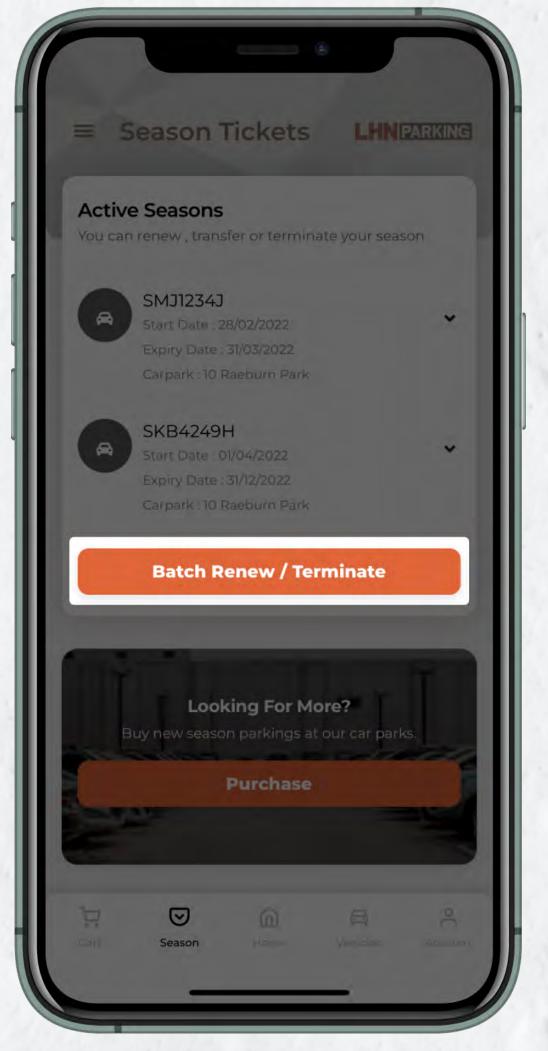

### **Terminate Season Parking Ticket**

You can terminate your Season Parking Service anytime

To terminate Season Parking Service:

- 1. Navigate to 'Season' Tab
- 2. Select 'Batch Renew / Terminate'
- 3. Select the Season Ticket you want to terminate and select 'Batch Termination'

\*Please refer to our Terms & Conditions before proceeding with Termination

O2 Select 'Batch Renew / Terminate'