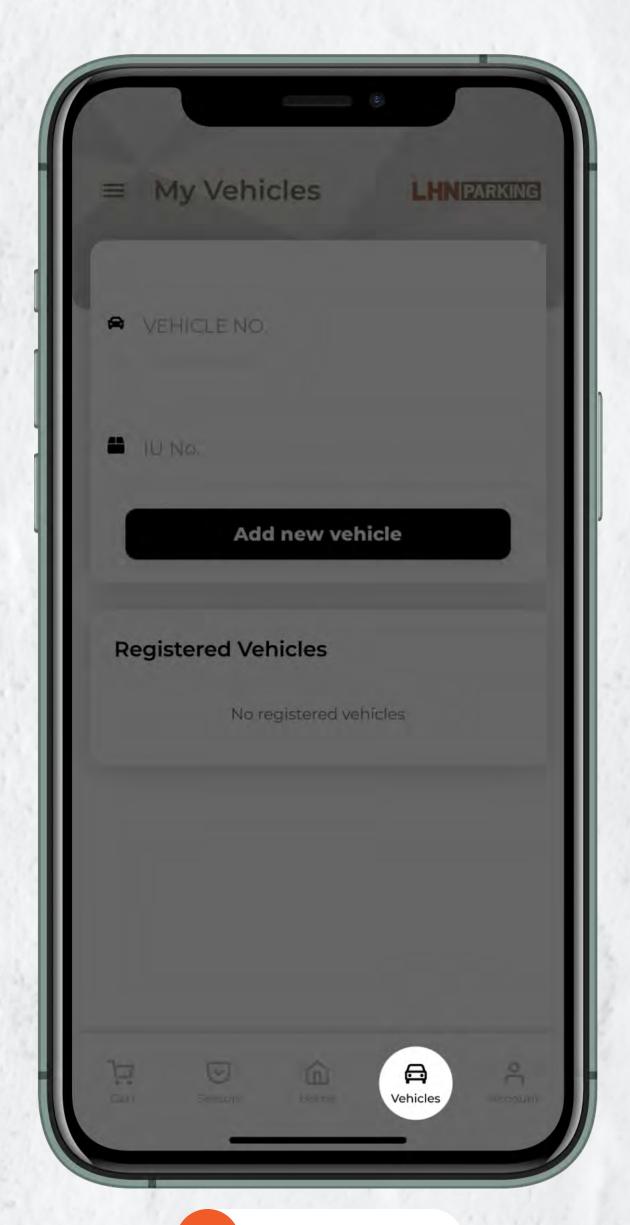

### Register a New Vehicle

Vehicles must be registered before they can be selected to make season ticket purchase.

To add a new vehicle:

- 1. Navigate to 'Vehicles' Tab
- 2. Enter Vehicle No. and IU No.
- 3. Check added information and select 'Add New Vehicle' to confirm