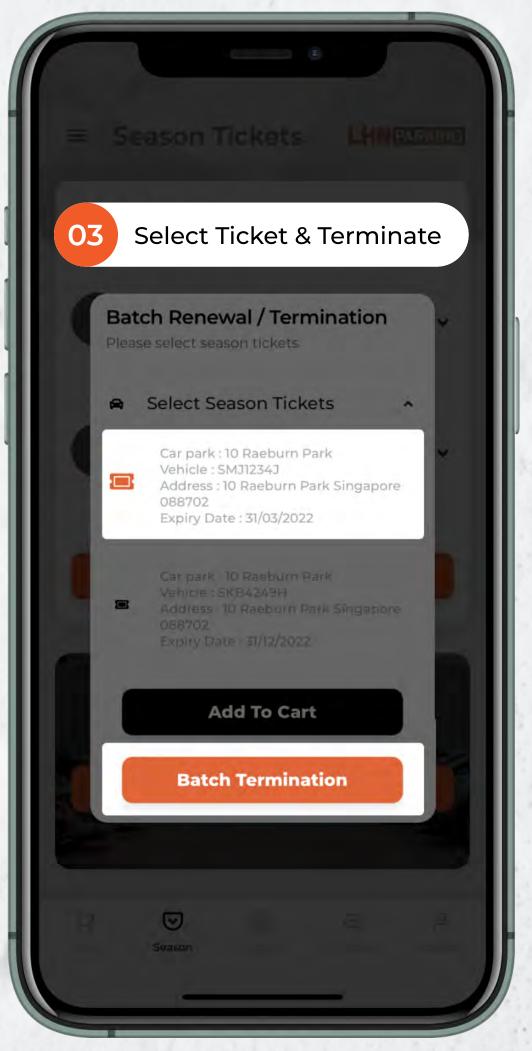

### **Terminate Season Parking Ticket**

You can terminate your Season Parking Service anytime

To terminate Season Parking Service:

- 1. Navigate to 'Season' Tab
- 2. Select 'Batch Renew / Terminate'
- 3. Select the Season Ticket you want to terminate and select 'Batch Termination'