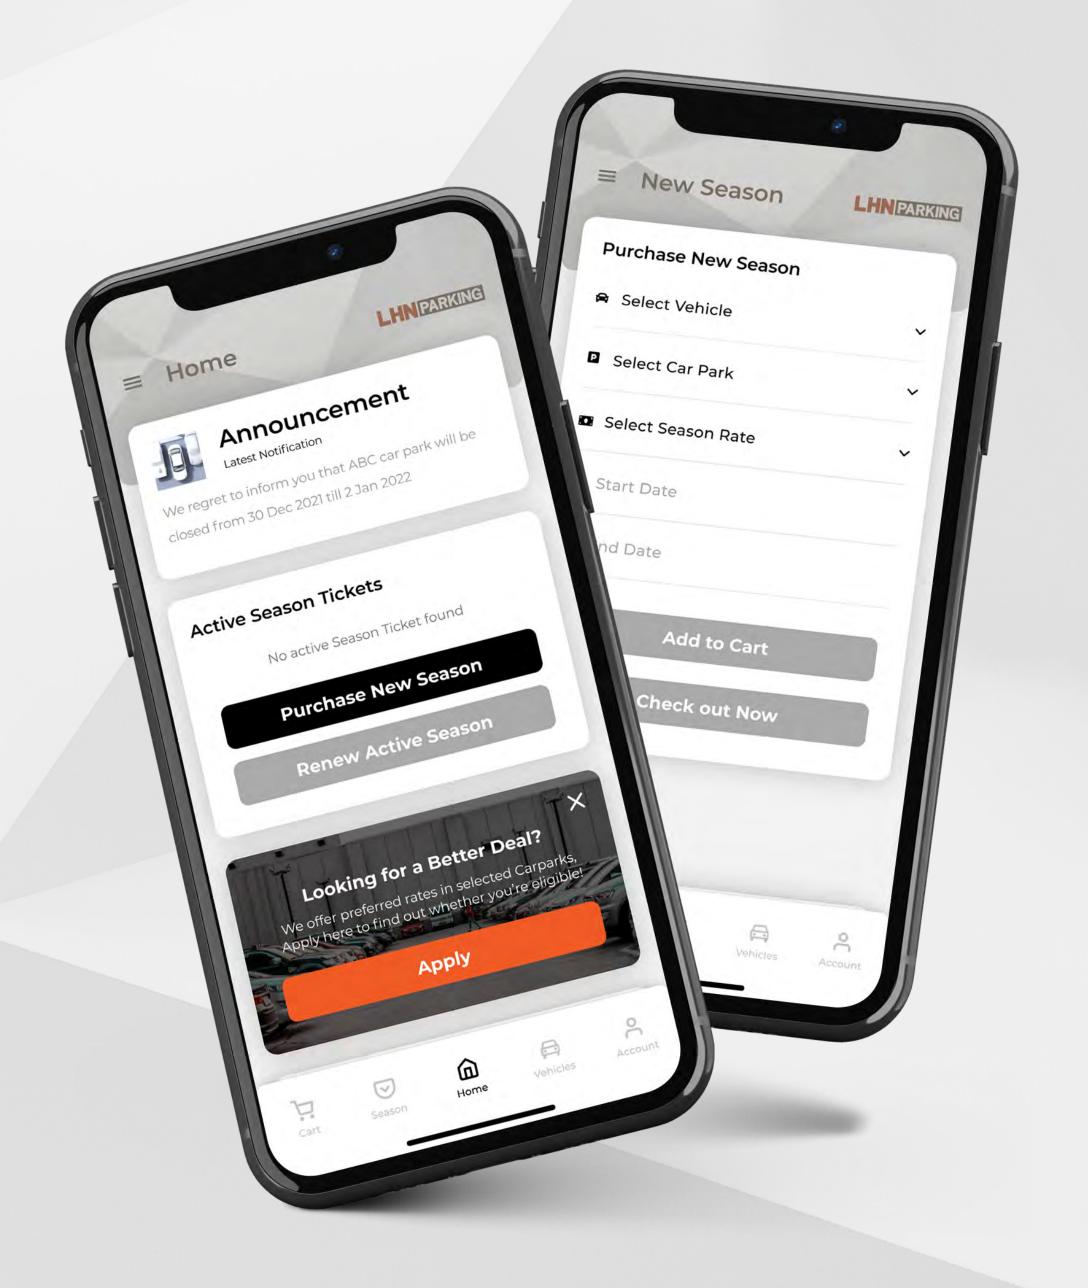

Purchasing Season Parking have never been easier.

To purchase a new Season Parking:

- 1. Navigate to 'Home' Tab
- 2. Select 'Purchase New Season'
- 3. Fill up the form, confirm before proceeding to payment
- 4. (a) Payment Method: Credit Card (b) Payment Method: Paynow